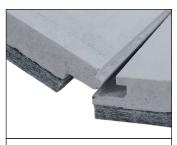

Cellecta's ScreedBoard 28 was specified by HPW Architecture Ltd due to it being suitable for all floor types and is frequently viewed as the solution of choice for new build and refurbishment developments. With its interlocking edges for installation convenience, high density, and unique resilient layer it provides unrivalled acoustic

#### YELOfon® FS 50 ScreedBoard<sup>®</sup> 28

Scan Me

Scan Me

**CELLECTA Pro** 

Scan Me