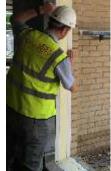

**CELLECTA UNICLOSER X** proprietary thermal cavity closers Suitable for both full and partial fill cavity walls

CELLECTA's UNICLOSER X combines the benefits of a **HEXATHERM** extruded polystyrene with one or two U-PVC damp proof course profiles to produce a rigid cavity closer that eliminates cold bridging around window and door openings.

## **Key Benefits**

- Effective rigid DPC
- O Eliminates cold bridging around window and door returns
- O Compatible with full and partial fill cavity insulation
- Quick and easy to install