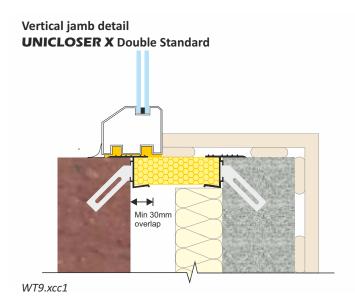

**CELLECTA UNICLOSER X** proprietary thermal cavity closers Suitable for both full and partial fill cavity walls

CELLECTA's UNICLOSER X combines the benefits of a **HEXATHERM** extruded polystyrene with one or two U-PVC damp proof course profiles to produce a rigid cavity closer that eliminates cold bridging around window and door openings.

## **Key Benefits**

- Effective rigid DPC
- O Eliminates cold bridging around window and door returns
- O Compatible with full and partial fill cavity insulation
- Quick and easy to install

## **Physical Properties**

|                                                        |      | UNICLOSER XX          |                                           |
|--------------------------------------------------------|------|-----------------------|-------------------------------------------|
|                                                        |      | Standard              | Double Standard                           |
| Thermal Conductivity<br>EN 12667                       | W/mK | 0.033                 | 0.033                                     |
| Number of rigid DPC profiles                           | -    | 1                     | 2                                         |
| Closer length                                          | mm   | 2500                  | 2500                                      |
| Standard widths<br>(other sizes manufactured to order) | mm   | 75, 100,<br>125       | 75, 100,<br>125, 140,<br>150, 175,<br>200 |
| Profile(s) detail                                      | -    |                       |                                           |
| Number of fixings required per length                  |      | 6 "Universal fixings" | 12 "Wall ties"                            |