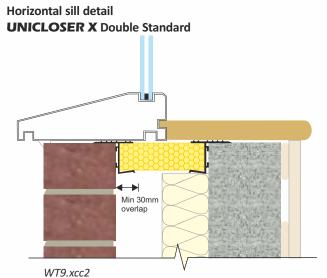

**CELLECTA UNICLOSER X** proprietary thermal cavity closers Suitable for both full and partial fill cavity walls

CELLECTA's UNICLOSER X combines the benefits of a **HEXATHERM** extruded polystyrene with one or two U-PVC damp proof course profiles to produce a rigid cavity closer that eliminates cold bridging around window and door openings.

## **Key Benefits**

- Effective rigid DPC
- O Eliminates cold bridging around window and door returns
- O Compatible with full and partial fill cavity insulation
- Quick and easy to install

## **Physical Properties**

|                                                        |      | UNICLOSER XX          |                                           |
|--------------------------------------------------------|------|-----------------------|-------------------------------------------|
|                                                        |      | Standard              | Double Standard                           |
| Thermal Conductivity<br>EN 12667                       | W/mK | 0.033                 | 0.033                                     |
| Number of rigid DPC profiles                           | -    | 1                     | 2                                         |
| Closer length                                          | mm   | 2500                  | 2500                                      |
| Standard widths<br>(other sizes manufactured to order) | mm   | 75, 100,<br>125       | 75, 100,<br>125, 140,<br>150, 175,<br>200 |
| Profile(s) detail                                      | -    |                       |                                           |
| Number of fixings required per length                  |      | 6 "Universal fixings" | 12 "Wall ties"                            |