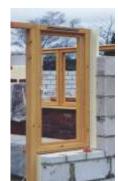

**CELLECTA UNICLOSER X** proprietary thermal cavity closers Suitable for both full and partial fill cavity walls

CELLECTA's UNICLOSER X combines the benefits of a **HEXATHERM** extruded polystyrene with one or two U-PVC damp proof course profiles to produce a rigid cavity closer that eliminates cold bridging around window and door openings.

## **Key Benefits**

- Effective rigid DPC
- O Eliminates cold bridging around window and door returns
- O Compatible with full and partial fill cavity insulation
- Quick and easy to install