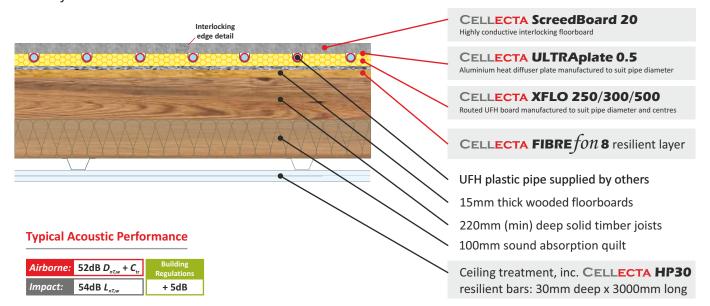

Underfloor heating pipe inserted into CELLECTA XFLO underfloor heating insulation boards

CELLECTA ScreedBoard 20 laid over UFH boards

CELLECTA FIBRE fon 8 resilient layer laid on timber sub-deck

WU9.stf8

### **UFH Insulation Board**

CELLECTA'S XFLO boards are manufactured to suit the pipe diameter and spacing required to achieve the desired thermal output. The board's high compressive strength enables it to withstand the rigours of the installation process as well as the long term loads imposed in residential and commercial applications.

### **Key Benefits**

- High resistance to compression 250, 300 & 500kPa
- Manufactured to suit pipe and spacing required
- Works in conjunction with acoustic treatments
- Outstanding thermal output

| Physical Properties                                  |      | <b>XFLO</b>                   |                                       |                               |
|------------------------------------------------------|------|-------------------------------|---------------------------------------|-------------------------------|
|                                                      |      | 250                           | 300                                   | 500                           |
|                                                      |      | High strength<br>UFH board    | High strength<br>UFH board            | Ultra strength<br>UFH board   |
| Strength at 10% compression                          | kPa  | 250                           | 300                                   | 500                           |
| Thermal conductivity                                 | W/mk | 0.033                         | 0.033 <u>&lt;</u> 80mm<br>0.034 >81mm | 0.035                         |
| Temperature range                                    | °C   | -50/+75                       | -50/+75                               | -50/+75                       |
| Route sizes available (to suit pipe diameter)        | mm   | 10, 12, 14,<br>15, 16, 18, 20 | 10, 12, 14,<br>15, 16, 18, 20         | 10, 12, 14,<br>15, 16, 18, 20 |
| Pipe centres                                         | mm   | 150, 200, 300                 | 150, 200, 300                         | 150, 200, 300                 |
| Board size                                           | mm   | 600 x 2500                    | 600 x 2500                            | 600 x 1200*<br>600 x 1250     |
| Thickness'<br>(other sizes manufactured<br>to order) | mm   | 20, 25, 30, 35                | 40, 50, 60, 75                        | 15*, 18*,<br>50, 60, 75       |

# ScreedBoard® 20

Interlocking high conductivity overlay board

Thickness: 20mm

Board size: 600 x 1200mm

Weight: 25kg/m<sup>2</sup> / 18kg per sheet Thermal resistance: 0.05m<sup>2</sup>k/W

# **Heat Diffuser**

High performance pressed aluminium diffuser plate

Plate thickness: 0.5mm Plate length: 1000m

To suite pipe sizes: 10, 12, 14, 15, 16, 20mm

# **Resilient Layer**

High performance acoustic fleece

**Dimensions:** 8mm x 600mm x 1200mm **Weight:** 1kg/m² / 0.72kg per sheet