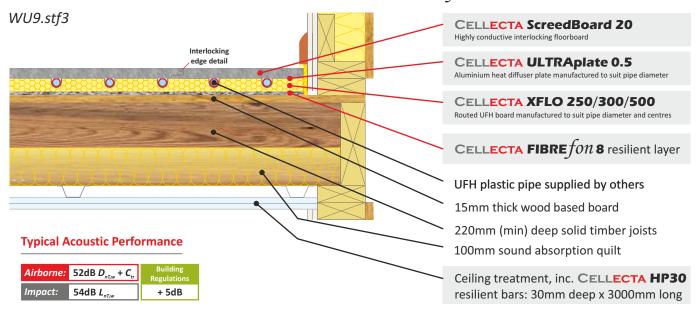

Underfloor heating pipe inserted into CELLECTA XFLO underfloor heating insulation boards CELLECTA ScreedBoard 20 laid over UFH boards

CELLECTA FIBRE 1011 8 resilient layer laid on timber sub-deck

CELLECTA's XFLO boards are manufactured to suit the pipe diameter and spacing required to achieve the desired thermal output. The board's high compressive strength enables it to withstand the rigours of the installation process as well as the long term loads imposed in residential and commercial applications.

#### **Key Benefits**

- High resistance to compression 250, 300 & 500kPa
- Manufactured to suit pipe and spacing required
- Works in conjunction with acoustic treatments
- Outstanding thermal output

| Physical Properties                                  |      | <b>XFLO</b>                   |                                       |                               |
|------------------------------------------------------|------|-------------------------------|---------------------------------------|-------------------------------|
|                                                      |      | 250                           | 300                                   | 500                           |
|                                                      |      | High strength<br>UFH board    | High strength<br>UFH board            | Ultra strength<br>UFH board   |
| Strength at 10% compression                          | kPa  | 250                           | 300                                   | 500                           |
| Thermal conductivity                                 | W/mk | 0.033                         | 0.033 <u>&lt;</u> 80mm<br>0.034 >81mm | 0.035                         |
| Temperature range                                    | °C   | -50/+75                       | -50/+75                               | -50/+75                       |
| Route sizes available (to suit pipe diameter)        | mm   | 10, 12, 14,<br>15, 16, 18, 20 | 10, 12, 14,<br>15, 16, 18, 20         | 10, 12, 14,<br>15, 16, 18, 20 |
| Pipe centres                                         | mm   | 150, 200, 300                 | 150, 200, 300                         | 150, 200, 300                 |
| Board size                                           | mm   | 600 x 2500                    | 600 x 2500                            | 600 x 1200*<br>600 x 1250     |
| Thickness'<br>(other sizes manufactured<br>to order) | mm   | 20, 25, 30, 35                | 40, 50, 60, 75                        | 15*, 18*,<br>50, 60, 75       |

# ScreedBoard® 20

Interlocking high conductivity overlay board

Thickness: 20mm

Board size: 600 x 1200mm

Weight: 25kg/m<sup>2</sup> / 18kg per sheet Thermal resistance: 0.05m<sup>2</sup>k/W

# **Heat Diffuser**

High performance pressed aluminium diffuser plate

Plate thickness: 0.5mm Plate length: 1000m

To suite pipe sizes: 10, 12, 14, 15, 16, 20mm

## **Resilient Layer**

High performance acoustic fleece

Dimensions: 8mm x 600mm x 1200mm Weight: 1kg/m<sup>2</sup> / 0.72kg per sheet