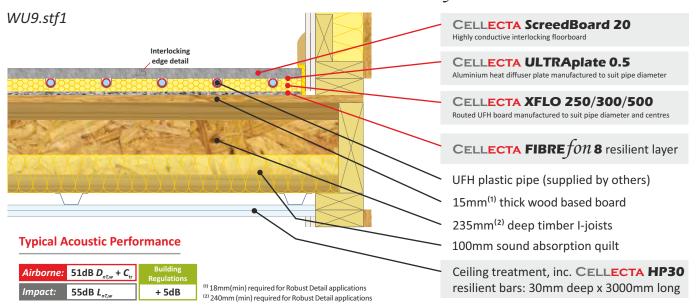

Underfloor heating pipe inserted into CELLECTA XFLO underfloor heating insulation boards

CELLECTA ScreedBoard 20 laid over UFH boards

CELLECTA FIBRE 1011 8 resilient layer laid on timber sub-deck

CELLECTA'S XFLO boards are manufactured to suit the pipe diameter and spacing required to achieve the desired thermal output. The board's high compressive strength enables it to withstand the rigours of the installation process as well as the long term loads imposed in residential and commercial applications.

### **Key Benefits**

- ☐ High resistance to compression 250, 300 & 500kPa
- Manufactured to suit pipe and spacing required
- Works in conjunction with acoustic treatments
- Outstanding thermal output

| Physical Properties                                  |      | <b>XFLO</b>                   |                                       |                               |
|------------------------------------------------------|------|-------------------------------|---------------------------------------|-------------------------------|
|                                                      |      | 250                           | 300                                   | 500                           |
|                                                      |      | High strength<br>UFH board    | High strength<br>UFH board            | Ultra strength<br>UFH board   |
| Strength at 10% compression                          | kPa  | 250                           | 300                                   | 500                           |
| Thermal conductivity                                 | W/mk | 0.033                         | 0.033 <u>&lt;</u> 80mm<br>0.034 >81mm | 0.035                         |
| Temperature range                                    | °C   | -50/+75                       | -50/+75                               | -50/+75                       |
| Route sizes available (to suit pipe diameter)        | mm   | 10, 12, 14,<br>15, 16, 18, 20 | 10, 12, 14,<br>15, 16, 18, 20         | 10, 12, 14,<br>15, 16, 18, 20 |
| Pipe centres                                         | mm   | 150, 200, 300                 | 150, 200, 300                         | 150, 200, 300                 |
| Board size                                           | mm   | 600 x 2500                    | 600 x 2500                            | 600 x 1200*<br>600 x 1250     |
| Thickness'<br>(other sizes manufactured<br>to order) | mm   | 20, 25, 30, 35                | 40, 50, 60, 75                        | 15*, 18*,<br>50, 60, 75       |

# ScreedBoard® 20

Interlocking high conductivity overlay board

Thickness: 20mm

Board size: 600 x 1200mm

Weight: 25kg/m<sup>2</sup> / 18kg per sheet Thermal resistance: 0.05m<sup>2</sup>k/W

# **Heat Diffuser**

High performance pressed aluminium diffuser plate

Plate thickness: 0.5mm Plate length: 1000m

To suite pipe sizes: 10, 12, 14, 15, 16, 20mm

## **Resilient Layer**

High performance acoustic fleece

**Dimensions:** 8mm x 600mm x 1200mm **Weight:** 1kg/m² / 0.72kg per sheet