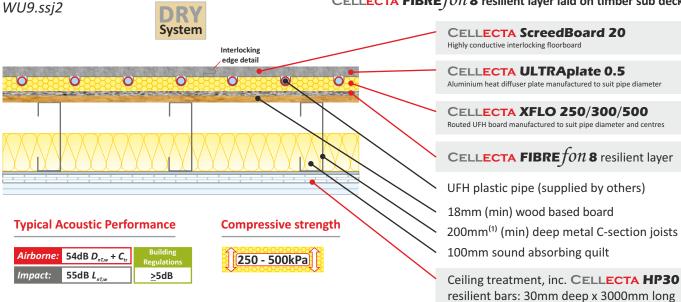

Underfloor heating pipe inserted into CELLECTA XFLO underfloor heating insulation boards

CELLECTA ScreedBoard 20 laid over UFH boards

CELLECTA FIBRE fon 8 resilient layer laid on timber sub deck

# UFH Insulation Board

CELLECTA'S XFLO boards are manufactured to suit the pipe diameter and spacing required to achieve the desired thermal output. The board's high compressive strength enables it to withstand the rigours of the installation process as well as the long term loads imposed in residential and commercial applications.

#### **Key Benefits**

- High resistance to compression 250, 300 & 500kPa
- Manufactured to suit pipe and spacing required
- Works in conjunction with acoustic treatments
- Promotes outstanding thermal output

| Physical Properties                                  |      | <b>XFLO</b>                   |                                       |                               |
|------------------------------------------------------|------|-------------------------------|---------------------------------------|-------------------------------|
|                                                      |      | 250                           | 300                                   | 500                           |
|                                                      |      | High strength<br>UFH board    | High strength<br>UFH board            | Ultra strength<br>UFH board   |
| Strength at 10% compression                          | kPa  | 250                           | 300                                   | 500                           |
| Thermal conductivity                                 | W/mK | 0.033                         | 0.033 <u>&lt;</u> 80mm<br>0.034 >81mm | 0.035                         |
| Temperature range                                    | °C   | -50/+75                       | -50/+75                               | -50/+75                       |
| Route sizes available (to suit pipe diameter)        | mm   | 10, 12, 14,<br>15, 16, 18, 20 | 10, 12, 14,<br>15, 16, 18, 20         | 10, 12, 14,<br>15, 16, 18, 20 |
| Pipe centres                                         | mm   | 150, 200, 300                 | 150, 200, 300                         | 150, 200, 300                 |
| Board size                                           | mm   | 600 x 2500                    | 600 x 2500                            | 600 x 1200*<br>600 x 1250     |
| Thickness'<br>(other sizes manufactured<br>to order) | mm   | 20, 25, 30, 35                | 40, 50, 60, 75                        | 15*, 18*,<br>50, 60, 75       |

# ScreedBoard® 20

Interlocking high conductivity overlay board

Thickness: 20mm

Board size: 600 x 1200mm

Weight: 25kg/m<sup>2</sup> / 18kg per sheet Thermal resistance: 0.05m<sup>2</sup>k/W

#### **Heat Diffuser**

High performance pressed aluminium diffuser plate

Plate thickness: 0.5mm Plate length: 1000m

To suite pipe sizes: 10, 12, 14, 15, 16, 20mm

## **Resilient Layer Options**

High performance acoustic fleece

Dimensions: 8mm x 600mm x 1200mm

Weight: 8mm - 1kg/m<sup>2</sup>
Perimeter Edge Strip

Closed-cell extruded polyethylene edge strip