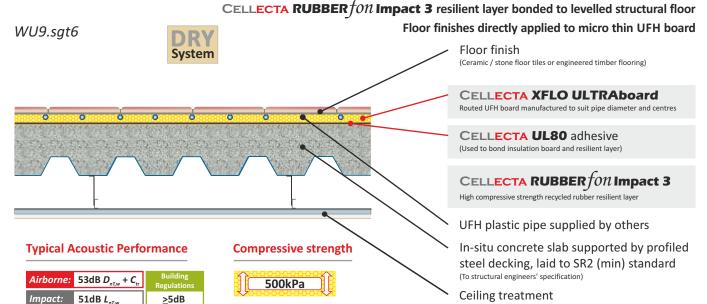

Underfloor heating pipe inserted into CELLECTA XFLO Ultraboard underfloor heating insulation board

# **XFL**® ULTRAboard

**XFLO Ultraboard** routed under floor heating insulation boards have a unique reinforcement facing that enables floor tiles to be directly adhered.

The board's long term ultra high compressive strength enables it to withstand the rigours of both domestic and commercial flooring applications. Two thickness' are available to suit 10mm and 12mm diameter pipes.

## **Key Benefits**

- Ultra high compressive strength 500kPa
- Manufactured to suit pipe and centres required
- Glass reinforcement facing accepts tiles

#### **Physical Properties**

|                                               |      | <b>XFLO</b> ULTRAboard                                                    |
|-----------------------------------------------|------|---------------------------------------------------------------------------|
|                                               |      | Ultra high compressive strength, glass reinforcement mesh faced UFH board |
| Strength at 10% compression EN 826            | kPa  | 500                                                                       |
| Thermal conductivity                          | W/mK | 0.035                                                                     |
| Temperature range                             | °C   | -50/+75                                                                   |
| Route sizes available (to suit pipe diameter) | mm   | 10, 12                                                                    |
| Pipe centres                                  | mm   | 100, 150                                                                  |
| Board size                                    | mm   | 600 x 1200                                                                |
| Thickness'                                    | mm   | 15, 18                                                                    |

# RUBBER fon Impact 3

High density recycled rubber resilient layer Roll dimensions: 3mm x 1m x 15m Weight: 2.25m² (33.75kg/roll)