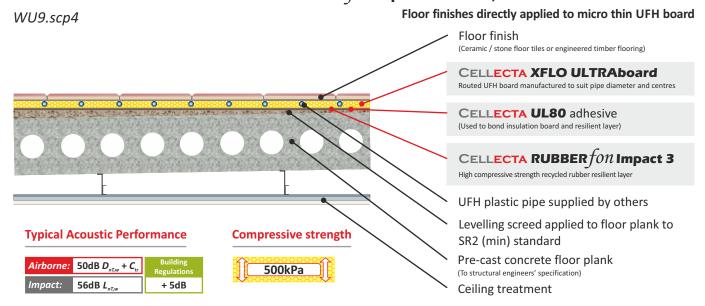

Underfloor heating pipe inserted into CELLECTA XFLO Ultraboard underfloor heating insulation board CELLECTA RUBBER fon Impact 3 resilient layer bonded to levelled structural floor

**XFLO Ultraboard** is a routed under floor heating insulation board with a unique reinforcement facing that enables floor tiles to be directly adhered. The board's long term ultra high compressive strength enables it to withstand the rigours of both domestic and commercial flooring applications. Two thickness' are available to suit 10mm and 12mm diameter pipes.

# **Key Benefits**

- Ultra high compressive strength 500kPa
- Manufactured to suit pipe and centres required
- Glass reinforcement facing accepts tiles

#### **Physical Properties**

|                                               |      | XFLO ULTRAboard                                                           |
|-----------------------------------------------|------|---------------------------------------------------------------------------|
|                                               |      | Ultra high compressive strength, glass reinforcement mesh faced UFH board |
| Strength at 10% compression EN 826            | kPa  | 500                                                                       |
| Thermal conductivity                          | W/mK | 0.035                                                                     |
| Temperature range                             | °C   | -50/+75                                                                   |
| Route sizes available (to suit pipe diameter) | mm   | 10, 12                                                                    |
| Pipe centres                                  | mm   | 100, 150                                                                  |
| Board size                                    | mm   | 600 x 1200                                                                |
| Thickness'                                    | mm   | 15, 18                                                                    |

### **Resilient Layer**

High density recycled rubber resilient layer **Roll dimensions**: 3mm x 1m x 15m **Weight**: 2.25m<sup>2</sup> (33.75kg/roll)