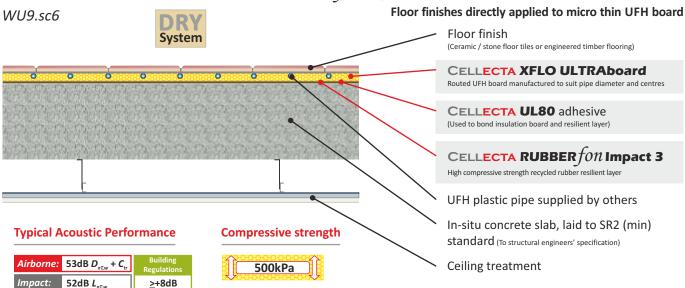

Underfloor heating pipe inserted into CELLECTA XFLO Ultraboard underfloor heating insulation board CELLECTA RUBBER fon Impact 3 resilient layer bonded to levelled structural floor

# **XFL**® ULTRAboard

**XFLO Ultraboard** is a routed under floor heating insulation board with a unique reinforcement facing that enables floor tiles to be directly adhered. The board's long term ultra high compressive strength enables it to withstand the rigours of both domestic and commercial flooring applications. Two thickness' are available to suit 10mm and 12mm diameter pipes.

# **Key Benefits**

- Ultra high compressive strength 500kPa
- Manufactured to suit pipe and centres required
- Glass reinforcement facing accepts tiles

#### **Physical Properties**

|                                               |      | XFLO ULTRAboard                                                           |
|-----------------------------------------------|------|---------------------------------------------------------------------------|
|                                               |      | Ultra high compressive strength, glass reinforcement mesh faced UFH board |
| Strength at 10% compression EN 826            | kPa  | 500                                                                       |
| Thermal conductivity                          | W/mK | 0.035                                                                     |
| Temperature range                             | °C   | -50/+75                                                                   |
| Route sizes available (to suit pipe diameter) | mm   | 10, 12                                                                    |
| Pipe centres                                  | mm   | 100, 150                                                                  |
| Board size                                    | mm   | 600 x 1200                                                                |
| Thickness'                                    | mm   | 15, 18                                                                    |

## **Resilient Layer**

High density recycled rubber resilient layer **Roll dimensions**: 3mm x 1m x 15m **Weight**: 2.25m<sup>2</sup> (33.75kg/roll)