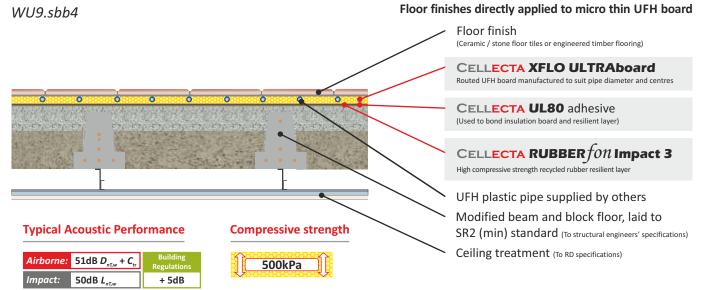

Underfloor heating pipe inserted into CELLECTA XFLO Ultraboard underfloor heating insulation board CELLECTA RUBBER fon Impact 3 resilient layer bonded to levelled structural floor

# **XFL®** ULTRAboard

**XFLO Ultraboard** is a routed under floor heating insulation board with a unique reinforcement facing that enables floor tiles to be directly adhered. The board's long term ultra high compressive strength enables it to withstand the rigours of both domestic and commercial flooring applications. Two thickness' are available to suit 10mm and 12mm diameter pipes.

## **Key Benefits**

- Ultra high compressive strength 500kPa
- Manufactured to suit pipe and centres required
- Glass reinforcement facing accepts tiles

#### **Physical Properties**

|                                               |      | <b>XFLO</b> ULTRAboard                                                    |
|-----------------------------------------------|------|---------------------------------------------------------------------------|
|                                               |      | Ultra high compressive strength, glass reinforcement mesh faced UFH board |
| Strength at 10% compression EN 826            | kPa  | 500                                                                       |
| Thermal conductivity                          | W/mK | 0.035                                                                     |
| Temperature range                             | °C   | -50/+75                                                                   |
| Route sizes available (to suit pipe diameter) | mm   | 10, 12                                                                    |
| Pipe centres                                  | mm   | 100, 150                                                                  |
| Board size                                    | mm   | 600 x 1200                                                                |
| Thickness'                                    | mm   | 15, 18                                                                    |

## **Resilient Layer**

High density recycled rubber resilient layer Roll dimensions: 3mm x 1m x 15m Weight: 2.25m² (33.75kg/roll)