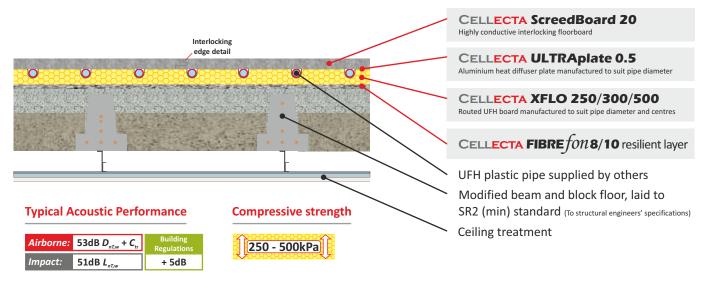

Underfloor heating pipe inserted into CELLECTA XFLO underfloor heating insulation boards

CELLECTA ScreedBoard 20 laid over UFH boards

WU9.sbb3

CELLECTA FIBRE fon 8 resilient layer laid on levelled structural floor

CELLECTA's XFLO boards are manufactured to suit the pipe diameter and spacing required to achieve the desired thermal output. The board's high compressive strength enables it to withstand the rigours of the installation process as well as the long term loads imposed in residential and commercial applications.

#### **Key Benefits**

- ☐ High resistance to compression 250, 300 & 500kPa
- Manufactured to suit pipe and spacing required
- Works in conjunction with acoustic treatments
- Promotes outstanding thermal output

| Physical Properties                                  |      | <b>XFLO</b>                   |                                       |                               |
|------------------------------------------------------|------|-------------------------------|---------------------------------------|-------------------------------|
|                                                      |      | 250                           | 300                                   | 500                           |
|                                                      |      | High strength<br>UFH board    | High strength<br>UFH board            | Ultra strength<br>UFH board   |
| Strength at 10% compression                          | kPa  | 250                           | 300                                   | 500                           |
| Thermal conductivity                                 | W/mk | 0.033                         | 0.033 <u>&lt;</u> 80mm<br>0.034 >81mm | 0.035                         |
| Temperature range                                    | °C   | -50/+75                       | -50/+75                               | -50/+75                       |
| Route sizes available (to suit pipe diameter)        | mm   | 10, 12, 14,<br>15, 16, 18, 20 | 10, 12, 14,<br>15, 16, 18, 20         | 10, 12, 14,<br>15, 16, 18, 20 |
| Pipe centres                                         | mm   | 150, 200, 300                 | 150, 200, 300                         | 150, 200, 300                 |
| Board size                                           | mm   | 600 x 2500                    | 600 x 2500                            | 600 x 1200*<br>600 x 1250     |
| Thickness'<br>(other sizes manufactured<br>to order) | mm   | 20, 25, 30, 35                | 40, 50, 60, 75                        | 15*, 18*,<br>50, 60, 75       |

# ScreedBoard® 20

Interlocking high conductivity overlay board

Thickness: 20mm

Board size: 600 x 1200mm

Weight: 25kg/m<sup>2</sup> / 18kg per sheet Thermal resistance: 0.05m<sup>2</sup>k/W

### **Heat Diffuser**

High performance pressed aluminium diffuser plate

Plate thickness: 0.5mm Plate length: 1000m

To suite pipe sizes: 10, 12, 14, 15, 16, 20mm

## **Resilient Layer Options**

High performance acoustic fleece / fibreboard **Dimensions:** 8mm/10mm x 600mm x 1200mm **Weight:** 8mm - 1kg/m² / 10mm - 2.36kg/m²