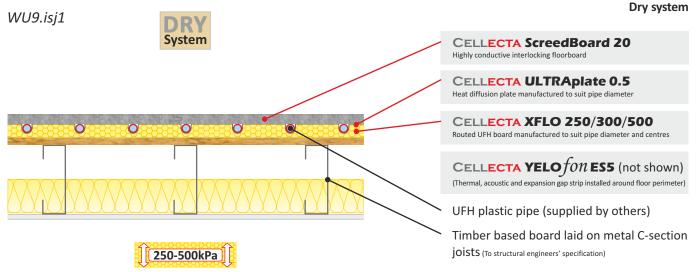

# **Intermediate floor - Metal C-section joists**

Underfloor heating pipe inserted into CELLECTA XFLO underfloor heating insulation boards

CELLECTA ScreedBoard 20 laid over UFH boards

CELLECTA's XFLO boards are manufactured to suit the pipe diameter and spacing required to achieve the desired thermal output. The board's high compressive strength enables it to withstand the rigours of the installation process as well as the long term loads imposed in residential and commercial applications.

#### **Key Benefits**

- High resistance to compression 250, 300 & 500kPa
- Manufactured to suit pipe and spacing required
- Works in conjunction with acoustic treatments
- Outstanding thermal output

| Physical Properties                                  |     | <b>XFLO</b>                   |                                       |                               |
|------------------------------------------------------|-----|-------------------------------|---------------------------------------|-------------------------------|
|                                                      |     | 250                           | 300                                   | 500                           |
|                                                      |     | High strength<br>UFH board    | High strength<br>UFH board            | Ultra strength<br>UFH board   |
| Strength at 10% compression                          | kPa | 250                           | 300                                   | 500                           |
| Thermal conductivity                                 | -   | 0.033                         | 0.033 <u>&lt;</u> 80mm<br>0.034 >81mm | 0.035                         |
| Temperature range                                    | °C  | -50/+75                       | -50/+75                               | -50/+75                       |
| Route sizes available (to suit pipe diameter)        | mm  | 10, 12, 14,<br>15, 16, 18, 20 | 10, 12, 14,<br>15, 16, 18, 20         | 10, 12, 14,<br>15, 16, 18, 20 |
| Pipe centres                                         | mm  | 150, 200, 300                 | 150, 200, 300                         | 150, 200, 300                 |
| Board size                                           | mm  | 600 x 2500                    | 600 x 2500                            | 600 x 1200*<br>600 x 1250     |
| Thickness'<br>(other sizes manufactured<br>to order) | mm  | 20, 25, 30, 35                | 40, 50, 60, 75                        | 15*, 18*,<br>50, 60, 75       |

## ScreedBoard® 20

Interlocking high conductivity overlay board

Thickness: 20mm

Board size: 600 x 1200mm

Weight: 25kg/m² / 18kg per sheet Thermal resistance: 0.05m²k/W

High performance pressed aluminium diffuser plate

Plate thickness: 0.5mm Plate length: 1000m

To suite pipe sizes: 10, 12, 14, 15, 16, 20mm

**Perimeter Edge Strip** 

Closed-cell extruded polyethylene edge strip

Thickness: 5mm x 120mm x 50m