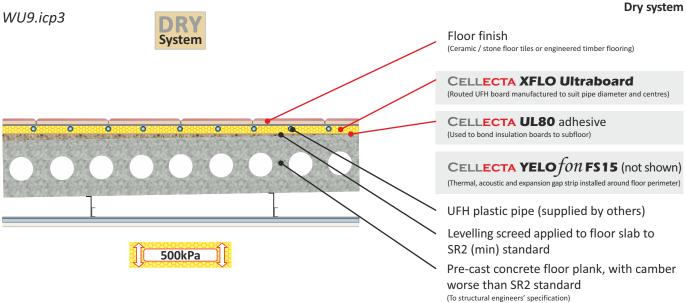

# Intermediate floor - Pre-cast concrete plank

Underfloor heating pipe inserted into CELLECTA XFLO underfloor heating insulation boards

CELLECTA ScreedBoard 20 laid over UFH boards

## **XFLO®** ULTRAboard

**XFLO Ultraboard** is a routed under floor heating insulation board with a unique reinforcement facing that enables floor tiles to be directly adhered. The board's long term ultra high compressive strength enables it to withstand the rigours of both domestic and commercial flooring applications. Two thickness' are available to suit 10mm and 12mm diameter pipes.

### **Key Benefits**

- Ultra high compressive strength 500kPa
- Manufactured to suit pipe and centres required
- Glass reinforcement facing accepts tiles