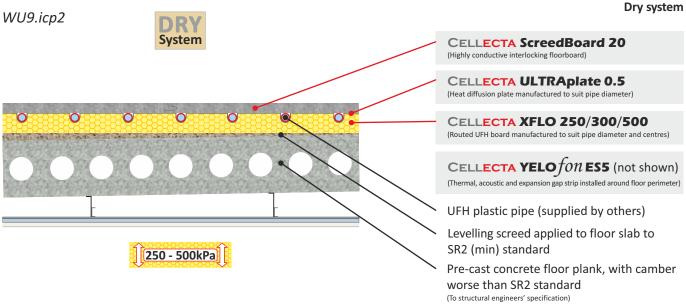

# Intermediate floor - Pre-cast concrete plank

Underfloor heating pipe inserted into CELLECTA XFLO underfloor heating insulation boards

CELLECTA ScreedBoard 20 laid over UFH boards

# **UFH Insulation Board**

CELLECTA's XFLO boards are manufactured to suit the pipe diameter and spacing required to achieve the desired thermal output. The board's high compressive strength enables it to withstand the rigours of the installation process as well as the long term loads imposed in residential and commercial applications.

#### **Key Benefits**

- ☐ High resistance to compression 250, 300 & 500kPa
- Manufactured to suit pipe and spacing required
- Works in conjunction with acoustic treatments
- Outstanding thermal output

| Physical Properties                                  |      | XFLO                          |                                       |                               |
|------------------------------------------------------|------|-------------------------------|---------------------------------------|-------------------------------|
|                                                      |      | 250                           | 300                                   | 500                           |
|                                                      |      | High strength<br>UFH board    | High strength<br>UFH board            | Ultra strength<br>UFH board   |
| Strength at 10% compression                          | kPa  | 250                           | 300                                   | 500                           |
| Thermal conductivity                                 | W/mK | 0.033                         | 0.033 <u>&lt;</u> 80mm<br>0.034 >81mm | 0.035                         |
| Temperature range                                    | °C   | -50/+75                       | -50/+75                               | -50/+75                       |
| Route sizes available (to suit pipe diameter)        | mm   | 10, 12, 14,<br>15, 16, 18, 20 | 10, 12, 14,<br>15, 16, 18, 20         | 10, 12, 14,<br>15, 16, 18, 20 |
| Pipe centres                                         | mm   | 150, 200, 300                 | 150, 200, 300                         | 150, 200, 300                 |
| Board size                                           | mm   | 600 x 2500                    | 600 x 2500                            | 600 x 1200*<br>600 x 1250     |
| Thickness'<br>(other sizes manufactured<br>to order) | mm   | 20, 25, 30, 35                | 40, 50, 60, 75                        | 15*, 18*,<br>50, 60, 75       |

# ScreedBoard® 20

Interlocking high conductivity overlay board

Thickness: 20mm

Board size: 600 x 1200mm

Weight: 25kg/m<sup>2</sup> / 18kg per sheet Thermal resistance: 0.05m<sup>2</sup>k/W

High performance pressed aluminium diffuser plate

Plate thickness: 0.5mm Plate length: 1000m

To suite pipe sizes: 10, 12, 14, 15, 16, 20mm

**Perimeter Edge Strip** 

Closed-cell extruded polyethylene edge strip

Thickness: 5mm x 120mm x 50m