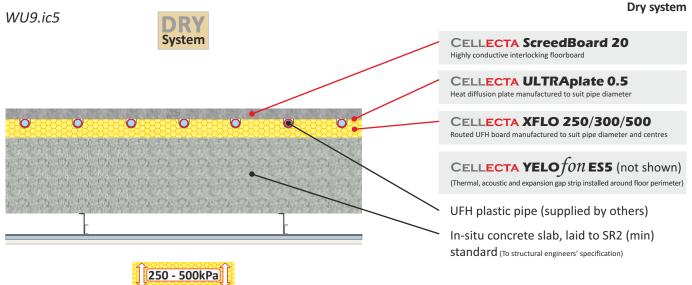

## Intermediate floor - In-situ concrete slab

Underfloor heating pipe inserted into CELLECTA XFLO underfloor heating insulation boards

CELLECTA ScreedBoard 20 laid over UFH boards

CELLECTA's XFLO boards are manufactured to suit the pipe diameter and spacing required to achieve the desired thermal output. The board's high compressive strength enables it to withstand the rigours of the installation process as well as the long term loads imposed in residential and commercial applications.

#### **Key Benefits**

- High resistance to compression 250, 300 & 500kPa
- Manufactured to suit pipe and spacing required
- Works in conjunction with acoustic treatments
- Outstanding thermal output

| Physical Properties                            |      | XFLO                          |                                       |                               |
|------------------------------------------------|------|-------------------------------|---------------------------------------|-------------------------------|
|                                                |      | 250                           | 300                                   | 500                           |
|                                                |      | High strength<br>UFH board    | High strength<br>UFH board            | Ultra strength<br>UFH board   |
| Strength at 10% compression                    | kPa  | 250                           | 300                                   | 500                           |
| Thermal conductivity                           | W/mK | 0.033                         | 0.033 <u>&lt;</u> 80mm<br>0.034 >81mm | 0.035                         |
| Temperature range                              | °C   | -50/+75                       | -50/+75                               | -50/+75                       |
| Route sizes available (to suit pipe diameter)  | mm   | 10, 12, 14,<br>15, 16, 18, 20 | 10, 12, 14,<br>15, 16, 18, 20         | 10, 12, 14,<br>15, 16, 18, 20 |
| Pipe centres                                   | mm   | 150, 200, 300                 | 150, 200, 300                         | 150, 200, 300                 |
| Board size                                     | mm   | 600 x 2500                    | 600 x 2500                            | 600 x 1200*<br>600 x 1250     |
| Thickness' (other sizes manufactured to order) | mm   | 20, 25, 30, 35                | 40, 50, 60, 75                        | 15*, 18*,<br>50, 60, 75       |

# ScreedBoard® 20

Interlocking high conductivity overlay board

Thickness: 20mm

Board size: 600 x 1200mm

Weight: 25kg/m<sup>2</sup> / 18kg per sheet Thermal resistance: 0.05m<sup>2</sup>k/W

### **Heat Diffuser**

High performance pressed aluminium diffuser plate

Plate thickness: 0.5mm Plate length: 1000m

To suite pipe sizes: 10, 12, 14, 15, 16, 20mm

**Perimeter Edge Strip** 

Closed-cell extruded polyethylene edge strip

Thickness: 5mm x 120mm x 50m