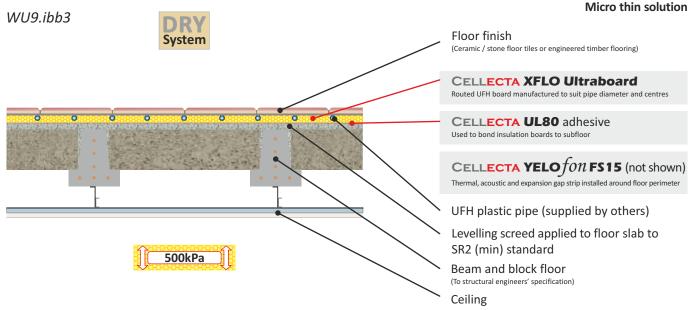

# Intermediate floor - Beam and block

Underfloor heating pipe inserted into CELLECTA XFLO Ultraboard underfloor heating insulation board Floor finishes directly applied to UFH board

#### **Micro UFH Insulation Board**

**XFLO Ultraboard** is a routed under floor heating insulation board with a unique reinforcement facing that enables floor tiles to be directly adhered. The board's long term ultra high compressive strength enables it to withstand the rigours of both domestic and commercial flooring applications. Two thickness' are available to suit 10mm and 12mm diameter pipes.

# **Key Benefits**

- Ultra high compressive strength 500kPa
- Manufactured to suit pipe and centres required
- Glass reinforcement facing accepts tiles

#### **Physical Properties**

|                                               |      | XFLO ULTRAboard                                                           |
|-----------------------------------------------|------|---------------------------------------------------------------------------|
|                                               |      | Ultra high compressive strength, glass reinforcement mesh faced UFH board |
| Strength at 10% compression EN 826            | kPa  | 500                                                                       |
| Thermal conductivity                          | W/mK | 0.035                                                                     |
| Temperature range                             | °C   | -50/+75                                                                   |
| Route sizes available (to suit pipe diameter) | mm   | 10, 12                                                                    |
| Pipe centres                                  | mm   | 100, 150                                                                  |
| Board size                                    | mm   | 600 x 1200                                                                |
| Thickness'                                    | mm   | 15, 18                                                                    |