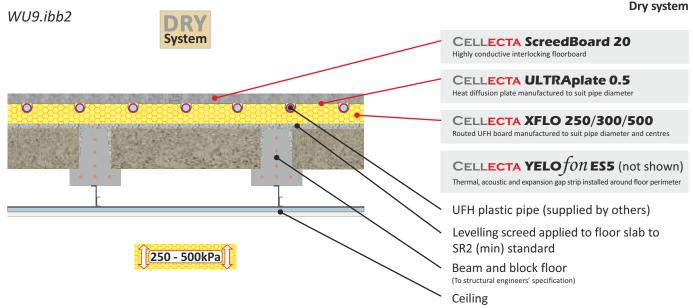

# Intermediate floor - Beam and block

Underfloor heating pipe inserted into CELLECTA XFLO underfloor heating insulation boards

CELLECTA ScreedBoard 20 laid over UFH boards

### **UFH Insulation Board**

CELLECTA's XFLO boards are manufactured to suit the pipe diameter and spacing required to achieve the desired thermal output. The board's high compressive strength enables it to withstand the rigours of the installation process as well as the long term loads imposed in residential and commercial applications.

### **Key Benefits**

- ☐ High resistance to compression 250, 300 & 500kPa
- Manufactured to suit pipe and spacing required
- Works in conjunction with acoustic treatments
- Outstanding thermal output

| Physical Properties                                  |      | <b>XFLO</b>                   |                                       |                               |
|------------------------------------------------------|------|-------------------------------|---------------------------------------|-------------------------------|
|                                                      |      | 250                           | 300                                   | 500                           |
|                                                      |      | High strength<br>UFH board    | High strength<br>UFH board            | Ultra strength<br>UFH board   |
| Strength at 10% compression                          | kPa  | 250                           | 300                                   | 500                           |
| Thermal conductivity                                 | W/mK | 0.033                         | 0.033 <u>&lt;</u> 80mm<br>0.034 >81mm | 0.035                         |
| Temperature range                                    | °C   | -50/+75                       | -50/+75                               | -50/+75                       |
| Route sizes available (to suit pipe diameter)        | mm   | 10, 12, 14,<br>15, 16, 18, 20 | 10, 12, 14,<br>15, 16, 18, 20         | 10, 12, 14,<br>15, 16, 18, 20 |
| Pipe centres                                         | mm   | 150, 200, 300                 | 150, 200, 300                         | 150, 200, 300                 |
| Board size                                           | mm   | 600 x 2500                    | 600 x 2500                            | 600 x 1200*<br>600 x 1250     |
| Thickness'<br>(other sizes manufactured<br>to order) | mm   | 20, 25, 30, 35                | 40, 50, 60, 75                        | 15*, 18*,<br>50, 60, 75       |

## ScreedBoard® 20

Interlocking high conductivity overlay board

Thickness: 20mm

Board size: 600 x 1200mm

Weight: 25kg/m<sup>2</sup> / 18kg per sheet Thermal resistance: 0.05m<sup>2</sup>k/W

**Heat Diffuser** 

High performance pressed aluminium diffuser plate

Plate thickness: 0.5mm Plate length: 1000m

To suite pipe sizes: 10, 12, 14, 15, 16, 20mm

**Perimeter Edge Strip** 

Closed-cell extruded polyethylene edge strip

Thickness: 5mm x 120mm x 50m