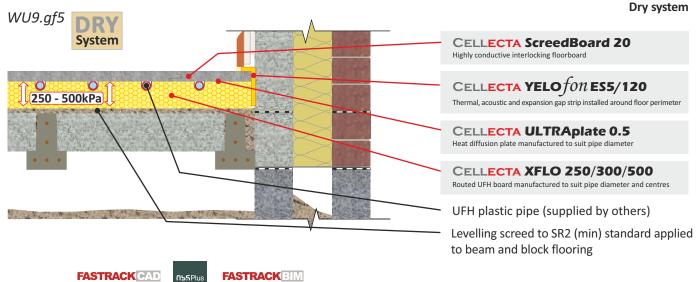

# Suspended ground floor - Beam and concrete block

Underfloor heating pipe inserted into CELLECTA XFLO underfloor heating insulation boards CELLECTA ScreedBoard 20 laid over UFH boards

XFLO®

CELLECTA's XFLO boards are manufactured to suit the pipe diameter and spacing required to achieve the desired thermal output. The board's high compressive strength enables it to withstand the rigours of the installation process as well as the long term loads imposed in residential and commercial applications.

#### **Key Benefits**

- High resistance to compression 250, 300 & 500kPa
- Manufactured to suit pipe and spacing required
- Works in conjunction with acoustic treatments
- Outstanding thermal output

| Physical Properti                                    | ies<br>— | <b>XFLO</b>                   |                                       |                               |  |  |
|------------------------------------------------------|----------|-------------------------------|---------------------------------------|-------------------------------|--|--|
|                                                      |          | 250                           | 300                                   | 500                           |  |  |
|                                                      |          | High strength<br>UFH board    | High strength<br>UFH board            | Ultra strength<br>UFH board   |  |  |
| Strength at 10% compression                          | kPa      | 250                           | 300                                   | 500                           |  |  |
| Thermal conductivity                                 | -        | 0.033                         | 0.033 <u>&lt;</u> 80mm<br>0.034 >81mm | 0.035                         |  |  |
| Temperature range                                    | °C       | -50/+75                       | -50/+75                               | -50/+75                       |  |  |
| Route sizes available (to suit pipe diameter)        | mm       | 10, 12, 14,<br>15, 16, 18, 20 | 10, 12, 14,<br>15, 16, 18, 20         | 10, 12, 14,<br>15, 16, 18, 20 |  |  |
| Pipe centres                                         | mm       | 150, 200, 300                 | 150, 200, 300                         | 150, 200, 300                 |  |  |
| Board size                                           | mm       | 600 x 2500                    | 600 x 2500                            | 600 x 1200*<br>600 x 1250     |  |  |
| Thickness'<br>(other sizes manufactured<br>to order) | mm       | 20, 25, 30, 35                | 40, 50, 60, 75                        | 15*, 18*,<br>50, 60, 75       |  |  |

## ScreedBoard® 20

Interlocking high conductivity overlay board

Thickness: 20mm

Board size: 600 x 1200mm

Weight: 25kg/m<sup>2</sup> / 18kg per sheet Thermal resistance: 0.05m<sup>2</sup>k/W

High performance pressed aluminium diffuser plate

Plate thickness: 0.5mm Plate length: 1000m

To suite pipe sizes: 10, 12, 14, 15, 16, 20mm