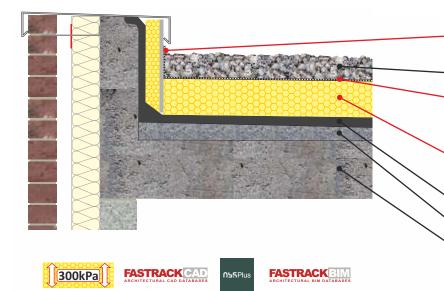

# CELLECTA HEXATHERM XMD Vertical up-stand insulation board

### WT9.vus1

Insulation ballasted with washed rounded gravel

Suitable for roofs with and without falls

FI

(Vertical up-stand insulation)

CELLECTA HEXATHERM XMD

Washed rounded gravel ballast

CELLECTA HEXATEX (Thermal improvement membrane) or Geotextile filter fleece

#### CELLECTA HEXATHERM XROOF 300L/XDRAIN

Waterproof membrane

Screed laid to falls

Structural roof deck (To structural engineer's specification)