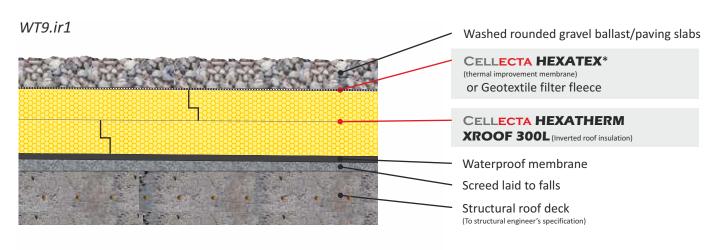

# **BALLASTED INVERTED FLAT ROOF**

CELLECTA HEXATHERM XROOF 300L insulation ballasted with washed rounded gravel/paving slabs 1:60-1:80 Falls

300kPa

FASTRACK CAD

FASTRACK BIM

**nsភ**Plus

## ROOF 300L

**CELLECTA's XROOF 300L** extruded polystyrene thermal insulation boards are designed specifically for inverted roof applications where a high resistance to compression, closed cell structure and very low water absorption is essential to provide long term energy savings.

#### **Typical Thickness of Insulation Required**

|                                                                                                                                                                                                                                  | Thickness of insulation required<br>for a 200mm concrete deck                   |      |      |      |      |      |  |
|----------------------------------------------------------------------------------------------------------------------------------------------------------------------------------------------------------------------------------|---------------------------------------------------------------------------------|------|------|------|------|------|--|
| HEXATHERM XROOF 300L <sup>(A)</sup>                                                                                                                                                                                              | 160                                                                             | 190* | 220* | 290* | 350* | 460* |  |
| HEXATHERM XROOF 300L <sup>(B)</sup><br>+ HEXATEX <sup>(C)</sup>                                                                                                                                                                  | 140                                                                             | 160  | 180* | 200* | 230* | 270* |  |
| Notes.<br>Thickness calculated in accordance with                                                                                                                                                                                | 0.25                                                                            | 0.20 | 0.18 | 0.16 | 0.14 | 0.12 |  |
| EN ISO 6946 & ETAG 301-2010<br>(A) Based on 0.03 <i>fx</i> , 1.7mm/day average rainfall<br>(B) Based on 0.001 <i>fx</i> & 1.7mm/day average rainfall<br>(C) Supplied in rolls 1.5 x 50m<br>* Multiple layers of <b>XROOF 300</b> | U-value (W/m <sup>2</sup> K)<br>Calculated in accordance<br>with ISO 6946: 1997 |      |      |      |      |      |  |