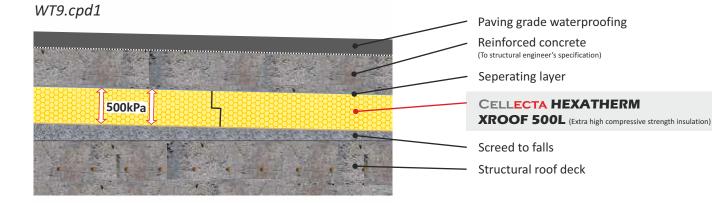

### CELLECTA HEXATHERM XROOF 500L insulation placed below reinforced concrete and paving grade waterproofing

CELLECTA's XROOF 500L extruded polystyrene roof boards have an extra high compressive strength and excellent thermal performance, making them ideal for high load applications such as plant rooms and car park decks applications.