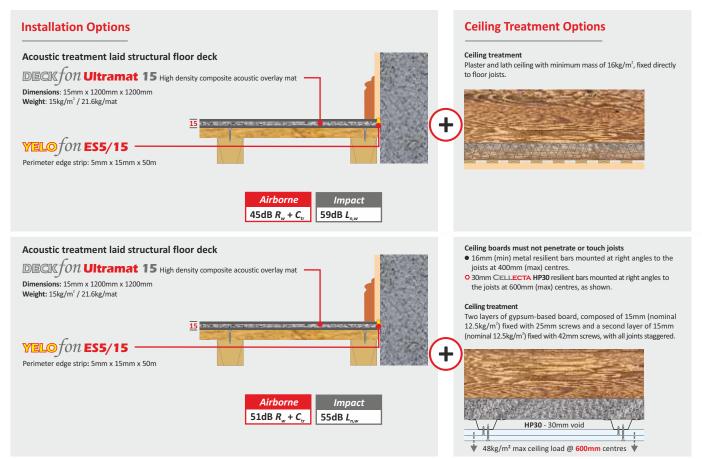

## **Acoustic Performance**

Performance values quoted were achieved at Sound Research laboratories, Sudbury in accordance with Approved Document E: Annex B: Procedures for sound insulation testing.
Airborne results tested in accordance with BS EN ISO 140-3:1995
Impact results tested in accordance with BS EN ISO 140-6: 1998