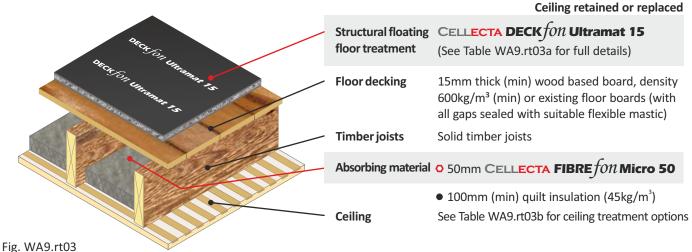

## Separating floor - Timber (refurb and conversion)

CELLECTA **DECK** fon **Ultramat 15** acoustic mat laid on timber sub-floor

Existing timber decking and floor joists

Ceiling retained or replaced

Table WA9.rt03a Table WA9.rt03b