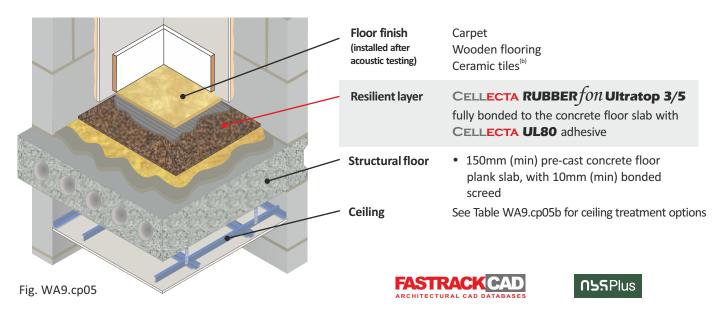

CELLECTA RUBBER fon Ultratop 3/5 acoustic floor covering fully bonded to structural concrete floor Suitable for Floor type 2.1<sup>(a)</sup>