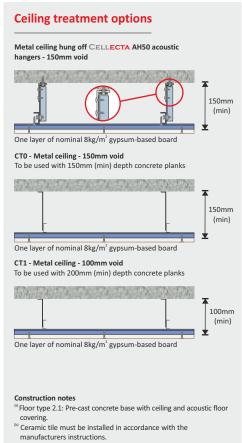

CELLECTA RUBBER fon Ultratop 3/5 acoustic floor covering fully bonded to structural concrete floor Suitable for Floor type 2.1<sup>(a)</sup>



## Table WA9.cp05a



## Table WA9.cp05b



## **Acoustic Performance**

Test data quoted has been conducted in a UKAS accredited laboratory in accordance with Approved Document E: Annex B: Procedures for sound insulation testing. Airborne results tested in accordance with BS EN ISO 140-3:1995

Impact results tested in accordance with BS EN ISO 140-6: 1998  $\ensuremath{\mathsf{DL}_{\scriptscriptstyle\mathsf{w}}}$  measured in accordance with BS EN ISO 140-8: 1998.

dB values quoted do not include the additional benefit of a ceiling

## **Third Party Accreditation and Approvals**









**Environmental Credentials**