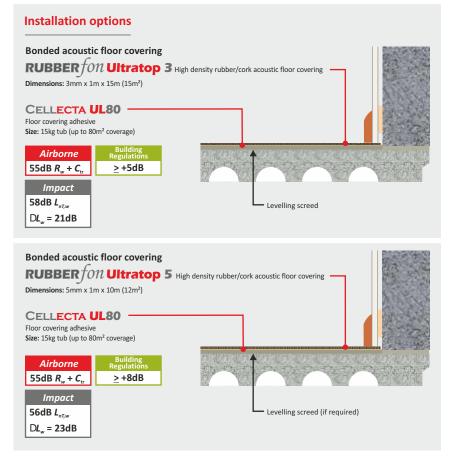

## **Acoustic Performance**

Test data quoted has been conducted in a UKAS accredited laboratory in accordance with Approved Document E: Annex B: Procedures for sound insulation testing. Airborne results tested in accordance with BS EN ISO 140-3:1995

Impact results tested in accordance with BS EN ISO 140-6: 1998  $\ensuremath{\mathsf{DL}_{\scriptscriptstyle\mathsf{w}}}$  measured in accordance with BS EN ISO 140-8: 1998.

dB values quoted do not include the additional benefit of a ceiling