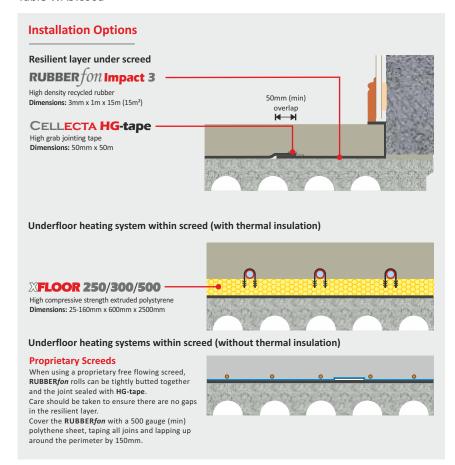

# Screed laid on CELLECTA RUBBER fon Impact 6 resilient layer

In-situ concrete slab with flat soffit

For use in reinforced concrete frame construction



- 65mm (min) sand cement screed
- 40mm proprietary screed, nominal 80kg/m² mass per unit area
- 1. Cellecta Rubber fon Impact 6
- 2. CELLECTA RUBBER fon Edge strip
- 3. CELLECTA HG-tape high grab tape

 225 (min) in-situ concrete slab, 2400kg/m<sup>3</sup> density without screed

See Tables WA9.c06d for ceiling treatment options

Robust Detail option, change to E-FC-17

Contact CELLECTA for how to change a registered Robust Detail

## Table WA9.c06a



## Table WA9.c06b



# **Acoustic Performance**



Values quoted are typical and based on the treatment being installed correctly and pre-completion tested (PCT). Airborne performance tested in accordance with BS EN ISO 140-4:1998 Impact performance tested in accordance with BS EN ISO 140-7: 1998

# **Third Party Accreditation and Approvals**





## **Environmental Credentials**