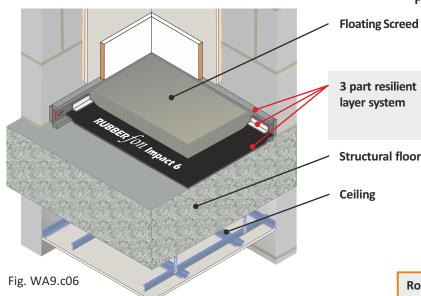

# Screed laid on CELLECTA RUBBER fon Impact 6 resilient layer

In-situ concrete slab with flat soffit

For use in reinforced concrete frame construction

- 65mm (min) sand cement screed
- 40mm proprietary screed, nominal 80kg/m² mass per unit area
- 1. Cellecta Rubber fon Impact 6
- 2. CELLECTA RUBBER fon Edge strip
- 3. CELLECTA HG-tape high grab tape

 225 (min) in-situ concrete slab, 2400kg/m<sup>3</sup> density without screed

See Tables WA9.c06d for ceiling treatment options

Robust Detail option, change to E-FC-17

Contact CELLECTA for how to change a registered Robust Detail