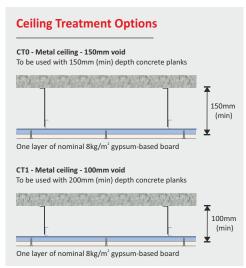

 225 (min) in-situ concrete slab, 2400kg/m<sup>3</sup> density without screed

See Tables WA9.c06d for ceiling treatment options

Robust Detail option, change to E-FC-17

Contact CELLECTA for how to change a registered Robust Detail

## Table WA9.c06b