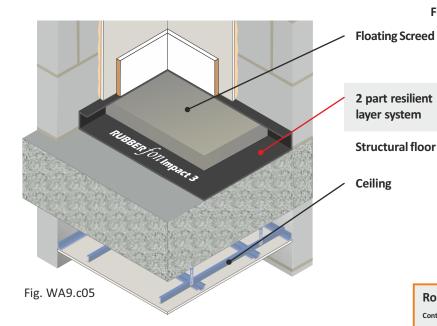

# Screed laid on CELLECTA RUBBER fon Impact 3 resilient layer

In-situ concrete slab with flat soffit

For use in reinforced concrete frame construction

• 65mm (min) sand cement screed

- 40mm proprietary screed, nominal 80kg/m<sup>2</sup> mass per unit area
- 1. CELLECTA RUBBER fon Impact 3
- 2. CELLECTA HG-tape high grab tape
- 225 (min) in-situ concrete slab, 2400kg/m³ density without screed

See Tables WA9.c05d for ceiling treatment options

Robust Detail option, change to E-FC-18

Contact CELLECTA for how to change a registered Robust Detail