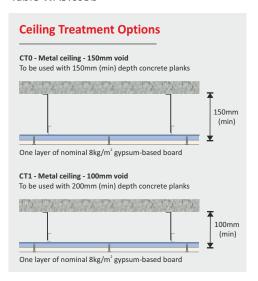

See Tables WA9.c05d for ceiling treatment options

Robust Detail option, change to E-FC-18

Contact CELLECTA for how to change a registered Robust Detail