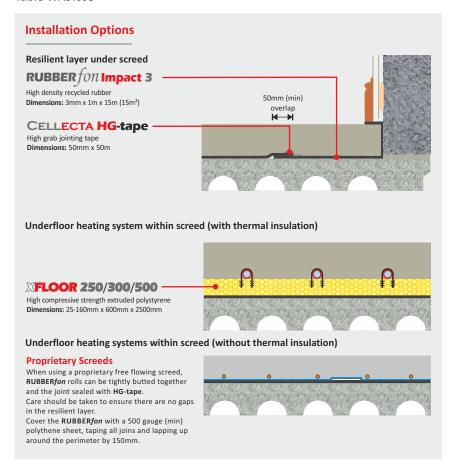

# Screed laid on CELLECTA RUBBER fon Impact 3 resilient layer

In-situ concrete slab with flat soffit

For use in reinforced concrete frame construction

• 65mm (min) sand cement screed

- 40mm proprietary screed, nominal 80kg/m<sup>2</sup> mass per unit area
- 1. CELLECTA RUBBER fon Impact 3
- 2. CELLECTA HG-tape high grab tape
- 225 (min) in-situ concrete slab, 2400kg/m³ density without screed