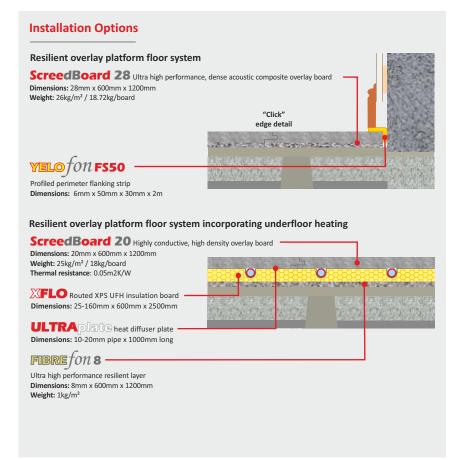

# Separating floor - Modified beam & block

CELLECTA **ScreedBoard** laid on structural floor Beam and block floor with precast or in-situ edge beams For use with dense aggregate block flanking walls only



## Table WA9.sbb03a



#### Table WA9.sbb03b



#### **Acoustic Performance**



Values quoted are typical and based on the treatment being installed correctly and pre-completion tested (PCT). Airborne performance tested in accordance with BS ENISO 140-4:1998 Impact performance tested in accordance with BS ENISO 140-7:1998

### **Third Party Accreditation and Approvals**



# GWP



**Environmental Credentials**