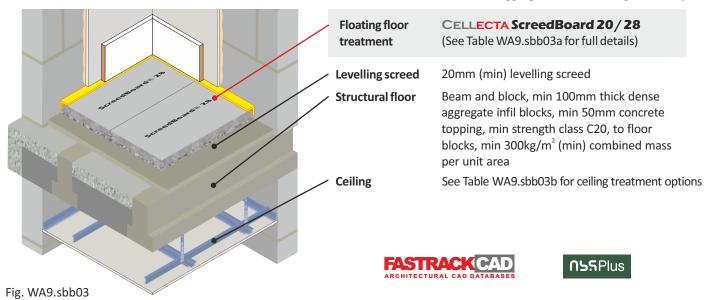

# Separating floor - Modified beam & block

CELLECTA **ScreedBoard** laid on structural floor Beam and block floor with precast or in-situ edge beams For use with dense aggregate block flanking walls only

## Table WA9.sbb03a