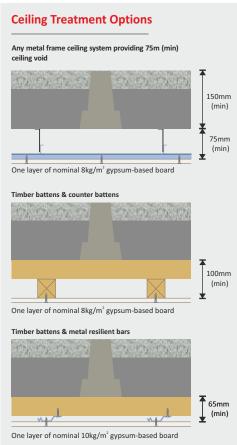

# Separating floor - Modified beam & block

CELLECTA **ScreedBoard** laid on structural floor Beam and block floor with precast or in-situ edge beams For use with dense aggregate block flanking walls only



## Table WA9.sbb03a



#### Table WA9.sbb03b



#### **Acoustic Performance**



Values quoted are typical and based on the treatment being installed correctly and pre-completion tested (PCT). Airborne performance tested in accordance with BS ENISO 140-4:1998 Impact performance tested in accordance with BS ENISO 140-7:1998

### **Third Party Accreditation and Approvals**



# GWP



**Environmental Credentials**