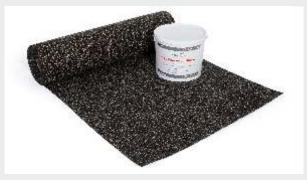

#### **Product Information**

**RUBBER***fon* **Ultratop** cork/rubber composite acoustic floor covering is the ideal barrier to address impact sound transmission on floors where either a LVT, vinyl, wooden flooring or tiling are to be applied directly on the acoustic treatment.

## **Product Benefits**

- Excellent impact sound reduction
- Available in two thickness': 3 & 5\*mm
- O Robust Detail E-FC-8\* compliant
- O Made from high compressive strength recycled rubber
- O Compatible with all types of floor finish, inc ceramic tiles