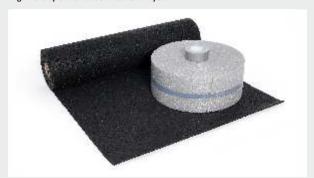

### **Product Information**

**CELLECTA's RUBBERfon Impact** range of resilient layers are made from 100% recycled rubber to produce an isolation layer that provides an effective barrier to impact sound transmission though concrete separating floors, ensuring compliance with legislative requirements.

### **Product Benefits**

- High impact sound reduction
- Available in three thickness': 3, 6 & 8mm
- Suitable for all types of concrete floors
- O Made from high compressive strength recycled rubber
- Compatible with all types of screeds