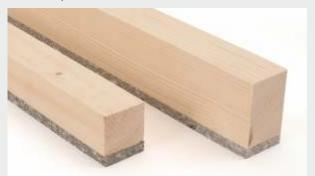

## **Product Information**

**DECKfon** acoustic battens consist of a layer of recycled, low resonance, open-cell, flexible polyurethane foam bonded to a FSC® / PEFC® certified timber batten. They have been rigorously tested, and are Robust Detail compliant for steel, concrete & timber separating floor applications.

## **Technical Information**

|                                           |                    | DECKfon                            |                                  |
|-------------------------------------------|--------------------|------------------------------------|----------------------------------|
|                                           |                    | Batten 45                          | Batten 70                        |
| Product desciption                        | -                  | Resilient composite shallow batten | Resilient composite deep batten  |
| Design height<br>(when loaded to 25kg/m²) | mm                 | 45                                 | 70                               |
| Pre-loaded height                         | mm                 | 50                                 | 75                               |
| Batten dimensions                         | mm                 | 45 (wide)<br>x 2400 (long)         | 45 (wide)<br>x 2400 (long)       |
| Resilient layer                           | -                  | 10mm open-cell polyurethane foam   | 10mm open-cell polyurethane foam |
| Weight                                    | kg/lm<br>kg/length | 0.80<br>1.90                       | 1.57<br>3.75                     |
| Associated flanking strip required        | -                  | YELO fon<br>ES5/100                | YELO fon<br>ES5/120              |